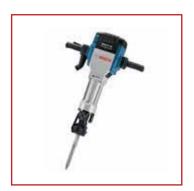

BOSCH GSH11 VC Electric Breaker

1700W, 23J, 11kg, Vibration Control, aka Chipper

**BOSCH GSH27 VC Electric Breaker** 

2000W, 62J, 30kg Vibration Control

MAKITA HM1812 Electric Breaker

2000W, 30kg, 73J, Anti Vibration Technology, Impact Rate 870 b/min