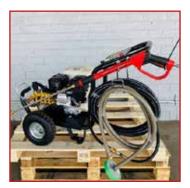

#### **CLEANING**

KWAGGA HPC250 High Pressure Cleaner

250 bar, HONDA GX390 Petro Engine, Wheeled frame, 10m hose & spray gun

KWAGGA KPC180 High Pressure Cleaner

180 bar, HONDA GP160 Petrol Engine, Wheeled frame, 8m hose & spray gun