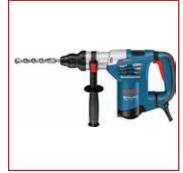

BOSCH GBH2-28 Rotary Hammer

880W, Up to 28mm Masonry, 3 modes, 2.9kg, SDS Plus

BOSCH GSH16 Electric Breaker

1750W, 41J, 16kg, Vibration Control

**BOSCH GBH 4-32 Rotary Hammer** 

900W, Up to 32mm Masonry, 3 modes, 4.7kg, SDS Plus, Vibration Control