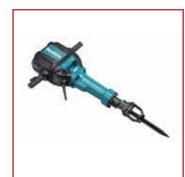

BOSCH GSH11 VC Electric Breaker

1700W, 23J, 11kg, Vibration Control, aka Chipper

**BOSCH GSH27 VC Electric Breaker** 

2000W, 62J, 30kg Vibration Control

MAKITA HM1812 Electric Breaker

2000W, 30kg, 73J, Anti Vibration Technology, Impact Rate 870 b/min