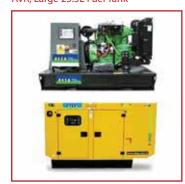

YAMAHA EF7200E **6kVA Petrol Generator** 

Electric Start (Automatic Choke), AVR, Large 25.5L Fuel Tank

SDMO Kohler 6kVA **Diesel Generator** 

Key Start, Also available in Silent Canopy unit

**HONDA 10kVA Petrol** Generator

GX630 Engine, Electric Start, AVR

**KWAGGA 12kVA Silent Diesel Generator** 

FAW 1500 RPM engine, Weatherproof Sound Reducing Canopy, Automatic Changeover (ATS)

AKSA APD25A 25 kVA **Silent Diesel Generator** 