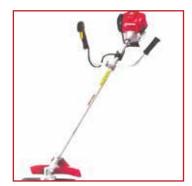

#### GARDEN & LANDSCAPE

HONDA UMK435T Brushcutter

4 Stroke, 35cc

**HUSQVARNA 61** Chainsaw

61cc

TALON TL452P Chainsaw

52cc

YAMAHA PR46 Lawnmower