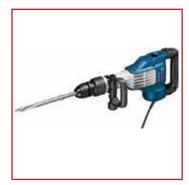

BOSCH GSH11 VC Electric Breaker

1700W, 23J, 11kg, Vibration Control, aka Chipper

**BOSCH GSH27 VC Electric Breaker** 

2000W, 62J, 30kg Vibration Control

MAKITA HM1812 Electric Breaker

2000W, 30kg, 73J, Anti Vibration Technology, Impact Rate 870 b/min