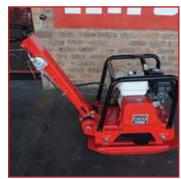

## COMPACTION

Compactor

90kg, Honda GX160 Petrol Engine

**BOMAG Double Drum Pedestrian Roller** 

Diesel Engine, 65 or 75 inch, HATZ or

**KWAGGA KR70** Rammer

70kg, Honda GX120 Petrol Engine

**KWAGGA KRPC160 Reversible Plate Compactor** 160kg, Honda GX200 Engine