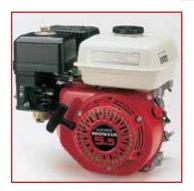

#### **ENGINES**

HONDA GX160 Engine

5.5HP, Recoil Start

HONDA GX390 Engine

12HP, Recoil Start