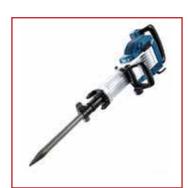

BOSCH GSH11 VC Electric Breaker

1700W, 23J, 11kg, Vibration Control, aka Chipper

**BOSCH GSH27 VC Electric Breaker** 

2000W, 62J, 30kg Vibration Control

MAKITA HM1812 Electric Breaker

2000W, 30kg, 73J, Anti Vibration Technology, Impact Rate 870 b/min