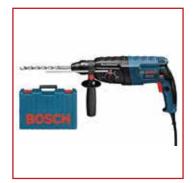

BOSCH GBH2-28 Rotary Hammer

880W, Up to 28mm Masonry, 3 modes, 2.9kg, SDS Plus

BOSCH GSH16 Electric Breaker

1750W, 41J, 16kg, Vibration Control

**BOSCH GBH 4-32 Rotary Hammer** 

900W, Up to 32mm Masonry, 3 modes, 4.7kg, SDS Plus, Vibration Control