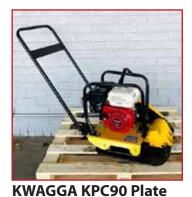

## COMPACTION

Compactor

90kg, Honda GX160 Petrol Engine

**BOMAG Double Drum Pedestrian Roller** 

Diesel Engine, 65 or 75 inch, HATZ or

**KWAGGA KR70** Rammer

70kg, Honda GX120 Petrol Engine

**KWAGGA KRPC160 Reversible Plate Compactor** 160kg, Honda GX200 Engine