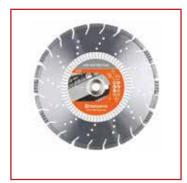

Hand Held, Petrol, Up to 300mm Blade

**HUSQVARNA Diamond Blades** 

Range of sizes & uses: Concrete, Asphalt, Stone, Granite, Brick etc

**OLI EWO50C Poker** Vibrator

220V, Electric, High Frequency, 38 to 65mm Head