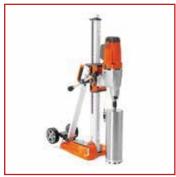

#### CONCRETE

**HUSQVARNA DMS240 Coring Machine** 

Drill Motor & Stand, Electric, Drill Bit Diameter Up to 250mm

**HUSQVARNA PG450 Floor Grinder** 

Planetary 3 head, Single Speed, 450mm Grinding Width

**HUSQVARNA K760 Power** Cutter