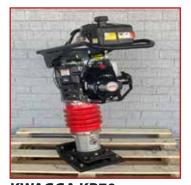

## COMPACTION

Compactor

90kg, Honda GX160 Petrol Engine

**BOMAG Double Drum Pedestrian Roller** 

Diesel Engine, 65 or 75 inch, HATZ or

**KWAGGA KR70** Rammer

70kg, Honda GX120 Petrol Engine

**KWAGGA KRPC160 Reversible Plate Compactor** 160kg, Honda GX200 Engine