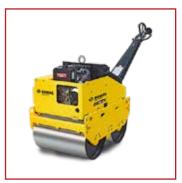

## COMPACTION

Compactor

90kg, Honda GX160 Petrol Engine

**BOMAG Double Drum Pedestrian Roller** 

Diesel Engine, 65 or 75 inch, HATZ or

**KWAGGA KR70** Rammer

70kg, Honda GX120 Petrol Engine

**KWAGGA KRPC160 Reversible Plate Compactor** 160kg, Honda GX200 Engine