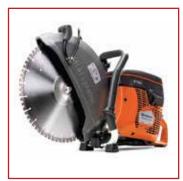

#### CONCRETE

**HUSQVARNA DMS240 Coring Machine** 

Drill Motor & Stand, Electric, Drill Bit Diameter Up to 250mm

**HUSQVARNA PG450 Floor Grinder** 

Planetary 3 head, Single Speed, 450mm Grinding Width

**HUSQVARNA K760 Power** Cutter

Hand Held, Petrol, Up to 300mm Blade

**HUSQVARNA Diamond Blades** 

Range of sizes & uses: Concrete, Asphalt, Stone, Granite, Brick etc

**OLI EWO50C Poker** Vibrator

220V, Electric, High Frequency, 38 to 65mm Head