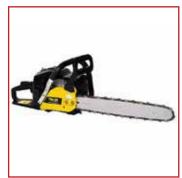

#### GARDEN & LANDSCAPE

HONDA UMK435T Brushcutter

4 Stroke, 35cc

**HUSQVARNA 61** Chainsaw

61cc

TALON TL452P Chainsaw

52cc

YAMAHA PR46 Lawnmower