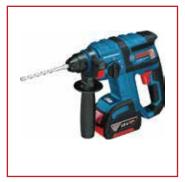

# BREAKING & DRILLING

**BOSCH GSB 18 VE-EC Cordless Impact Drill** 

Brushless, 18V, Up to 16mm Masonry, 2.6kg, Electronic Cell Protection, Coolpack Batteries

MAKITA HM1203c Demolition Hammer Drill

26J, 8.9kg