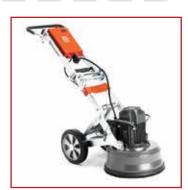

#### CONCRETE

**HUSQVARNA DMS240 Coring Machine** 

Drill Motor & Stand, Electric, Drill Bit Diameter Up to 250mm

**HUSQVARNA PG450 Floor Grinder** 

Planetary 3 head, Single Speed, 450mm Grinding Width

**HUSQVARNA K760 Power** Cutter