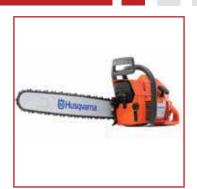

#### GARDEN & LANDSCAPE

HONDA UMK435T Brushcutter

4 Stroke, 35cc

**HUSQVARNA 61** Chainsaw

61cc

TALON TL452P Chainsaw

52cc

YAMAHA PR46 Lawnmower