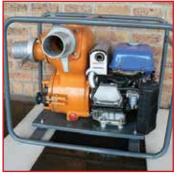

#### *PUMPING*

**HONDA WL30xh Centrifugal Pump** 

Available in 2,3,4 Inch, Petrol

**KWAGGA KSP50 Submersible Flexi Pump** 

50mm

YAMAHA ETP100 Trash **Pump** 

Available in 2,3,4 Inch, Petrol

Caffini KDP75 **Diaphragm Pump** 