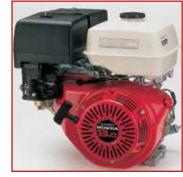

#### **ENGINES**

HONDA GX160 Engine

5.5HP, Recoil Start

HONDA GX390 Engine

12HP, Recoil Start