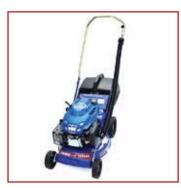

#### GARDEN & LANDSCAPE

HONDA UMK435T Brushcutter

4 Stroke, 35cc

**HUSQVARNA 61** Chainsaw

61cc

TALON TL452P Chainsaw

52cc

YAMAHA PR46 Lawnmower

Petrol