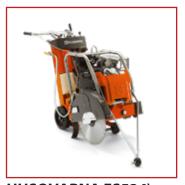

#### CONCRETE

**HUSQVARNA DMS240 Coring Machine** 

Drill Motor & Stand, Electric, Drill Bit Diameter Up to 250mm

**HUSQVARNA PG450 Floor Grinder** 

Planetary 3 head, Single Speed, 450mm Grinding Width

**HUSQVARNA K760 Power** Cutter

Hand Held, Petrol, Up to 300mm Blade

**HUSQVARNA Diamond Blades** 

Range of sizes & uses: Concrete, Asphalt, Stone, Granite, Brick etc

**OLI EWO50C Poker** Vibrator

220V, Electric, High Frequency, 38 to 65mm Head