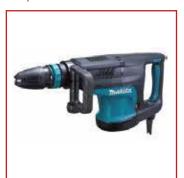

# BREAKING & DRILLING

**BOSCH GSB 18 VE-EC Cordless Impact Drill** 

Brushless, 18V, Up to 16mm Masonry, 2.6kg, Electronic Cell Protection, Coolpack Batteries

MAKITA HM1203c Demolition Hammer Drill

26J, 8.9kg