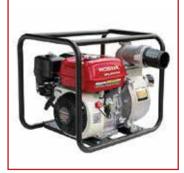

#### *PUMPING*

**HONDA WL30xh Centrifugal Pump** 

Available in 2,3,4 Inch, Petrol

**KWAGGA KSP50 Submersible Flexi Pump** 

50mm

YAMAHA ETP100 Trash **Pump** 

Available in 2,3,4 Inch, Petrol

Caffini KDP75 **Diaphragm Pump** 