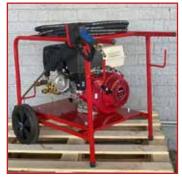

#### **CLEANING**

KWAGGA HPC250 High Pressure Cleaner

250 bar, HONDA GX390 Petro Engine, Wheeled frame, 10m hose & spray gun

KWAGGA KPC180 High Pressure Cleaner

180 bar, HONDA GP160 Petrol Engine, Wheeled frame, 8m hose & spray gun